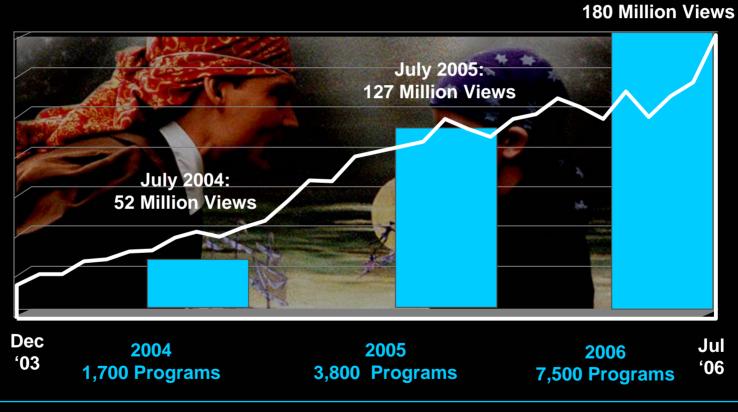

#### **3 Billion+ ON DEMAND Views Since 2004**

**Increases Retention and Customer Satisfaction** 

Merrill Lynch Sept. 12, 2006 July 2006: