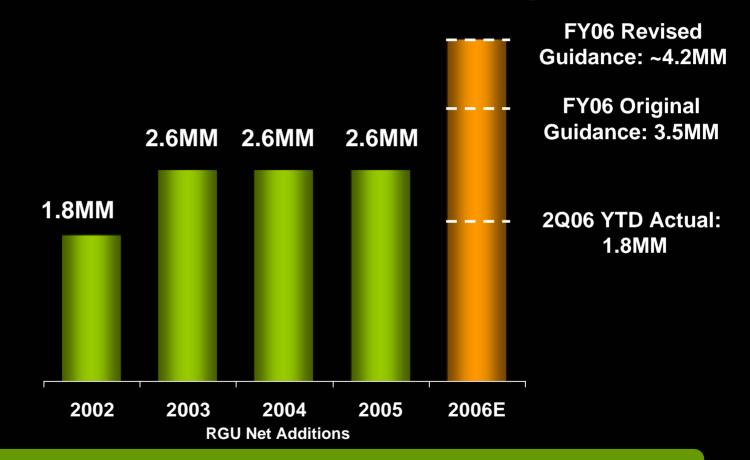

#### **RGU Momentum Accelerating**

#### Expect RGU Net Additions\* to Increase 60% over 2005

Merrill Lynch • RGU additions exclude subscribers in systems acquired as part of the Susquehanna and Adelphia transactions, <sup>Sept. 12, 2006</sup> • Time Warner system swaps, and from the resolution of the Comcast/Time Warner Texas-Kansas City partnership. **6** 