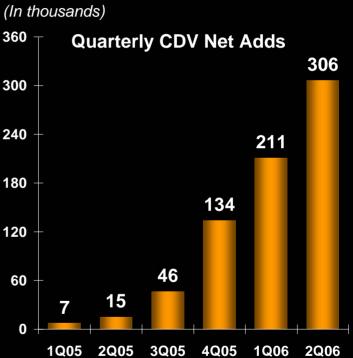

# A Significant Growth Opportunity: Comcast Digital Voice

#### **Ramping CDV Deployment**

- 2Q06: Marketing to 25MM+ Homes 30
- YE06: 30MM+ Homes
- Consistent Ramp-Up in Net Adds
- CDV Sell-In Rate: 45%+
- 80% of CDV Customers Take Three Products

#### **1.3 to 1.4 Million CDV Additions in 2006**