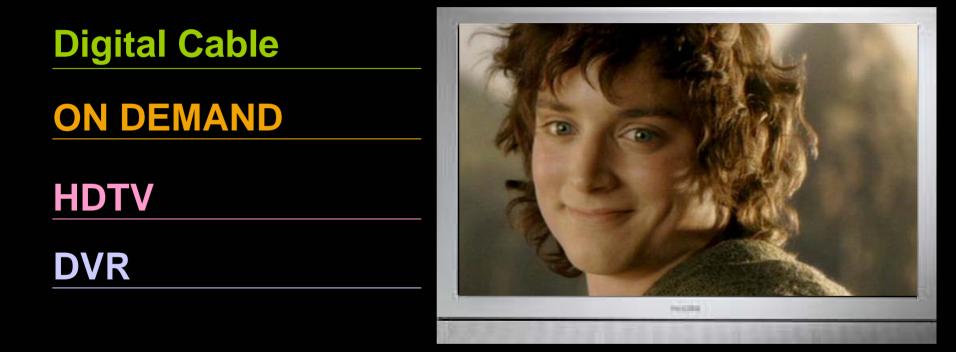

# **A Superior Video Experience**

#### 10.5 Million Digital Cable Subscribers: 49% of Video Customers

### A Growing High-Def Offering

- Up to 20 Linear HD Channels Today... and Growing

## • Leveraging ON DEMAND

- Adding 100+ Hours of HD
- Will Double HD VOD Hours in '07 and Again in '08

## Blockbuster HD ON DEMAND

- ON DEMAND Premiers:
  - All 6 Star War
  - All 3 Lord of the Rings
- The Chronicles of Narnia
- New Horror Channel and More