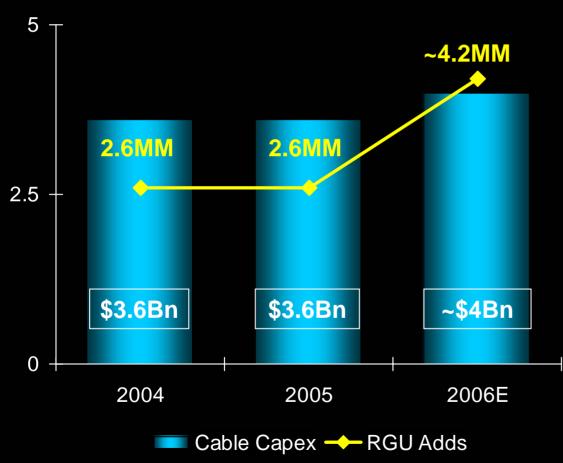

## Investments Support New Services Growth

(Dollars in billions, units in millions)

- 2006: 10% Capex Increase Supports
   60% Increase in RGU Net Adds
- ~75% of Capex is Variable and Revenue-Driven
- Incremental Returns on Variable Capex Exceed 30%<sup>(1)</sup>