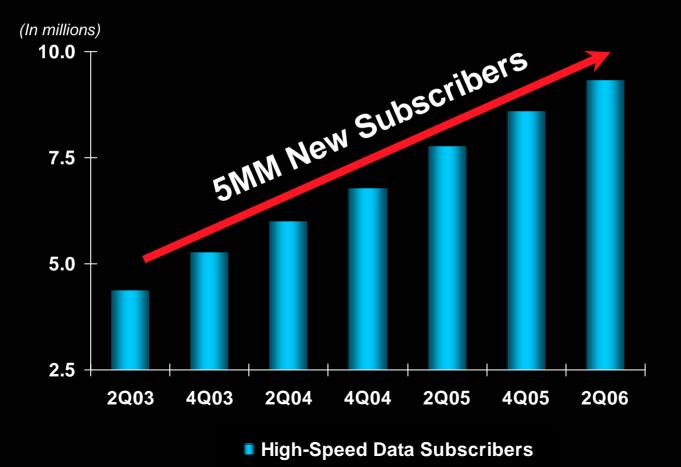

# **Superior Products: High-Speed Internet**

- Largest Broadband Provider: 9.3MM Subscribers
- Delivering Value: Speed + Features
  - Increased Speed  $\rightarrow$  6.0/8.0 Mbps
  - PowerBoost: Bursts of Download
    Speed up to 12/16 Mbps
  - Building a Video-Rich Experience
  - 40 New Features in 2 Years

# Rapid High-Speed Internet Subscriber Growth