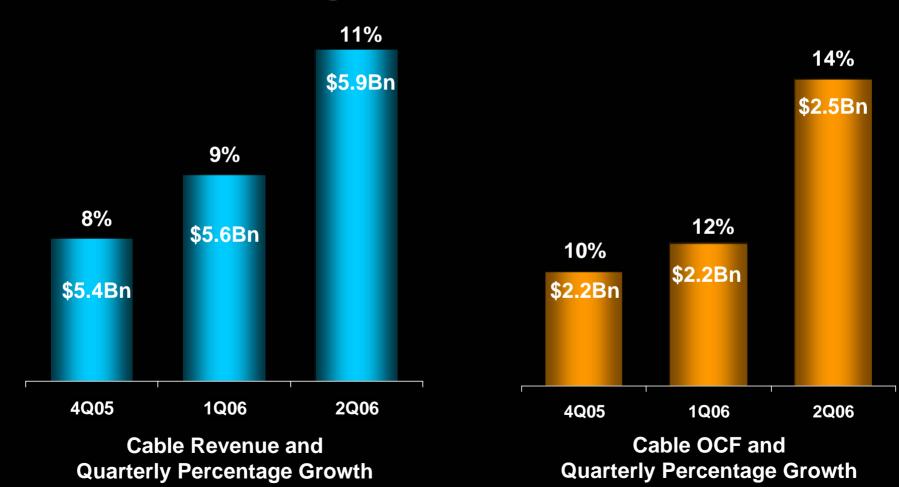

1 11.5 10.5 1.7

(1) Over a 12 month period

(2) Includes Comcast subscribers as of 2Q06 and customers acquired as part of the Adelphia transaction, Time Warner system swaps, and from the resolution of the Comcast/Time Warner Texas-Kansas City partnership.

Merrill Lynch Sept. 12, 2006

## Superior Products and Triple Play Drive Growth

#### **RGU Momentum Accelerating**



#### Expect RGU Net Additions\* to Increase 60% over 2005

Merrill Lynch • RGU additions exclude subscribers in systems acquired as part of the Susquehanna and Adelphia transactions, <sup>Sept. 12, 2006</sup> • Time Warner system swaps, and from the resolution of the Comcast/Time Warner Texas-Kansas City partnership. **6** 

## Superior Products and Triple Play Drive Growth

#### **Accelerating Cable Revenue and OCF**



Merrill Lynch Sept. 12, 2006

## Investments Support New Services Growth

(Dollars in billions, units in millions)



- 2006: 10% Capex Increase Supports
   60% Increase in RGU Net Adds
- ~75% of Capex is Variable and Revenue-Driven
- Incremental Returns on Variable Capex Exceed 30%<sup>(1)</sup>

## **Focus on Balanced Capital Deployment**

Investments for Growth and Differentiation

2006 YTD:

Adelphia / TW \$1.5 Bn

Susquehanna and Other <u>\$0.8 Bn</u>

\$2.3 Bn

Return to Shareholders

#### 2006 YTD:

- •\$1.4 Bn or 50MM Shares Repurchased
- Remaining Availability under Repurchase Program: \$3.9 Bn

\$2.3 Billion<sup>(1)</sup>

**\$1.4 Billion** 

## **\$1.3Bn Free Cash Flow Generation**

Merrill Lynch Sept. 12, 2006



#### David A. Juliano Executive Vice President Marketing and Pr